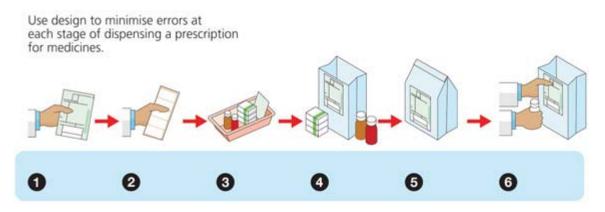

#### 2. Requirements & Process Flow

Specific requirements need to be discussed early in the project to avoid re-working designs. When designing the latest NHS regulations guidelines are always taken into account. A typical dispensing pharmacy process flow is shown in the diagram below: