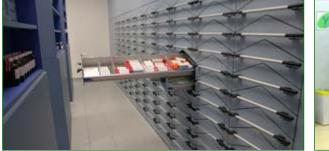

# **Pharmacy Pullout Shelf**

A full height shelving module can take up to 10 pullout shelves for maximum stock density. Shelving units can be easily linked to create longer runs which suit the space available. Modules will also lock together back to back to create a free standing island unit.

- · Pullout shelves extend fully on heavy duty drawer runners to allow easy access to rear.
- · Plastic dividers help ensure that different products, strengths and formulations do not become mixed or confused.
- The angle of the shelf allows the stock to slide forward ensuring "first in, first out".
- · All shelves can be locked in the open position ideal for restocking.
- · Reduced depth shelves place above the work surface for handy storage that doesn't interfere with dispensing operations.
- Half width shelves and base plinths create a smaller module so that all available space can be used.
- · Flexible labelling system helps identify stock location quickly. Use A-Z or insert you own labels.
- All shelves can be fitted into the system in a horizontal position if required.
- Stock up to four times more than traditional flat shelving.
- The use of sloping pull-out drawers that enable stock to be seen and easily retrieved may also help reduce selection errors.