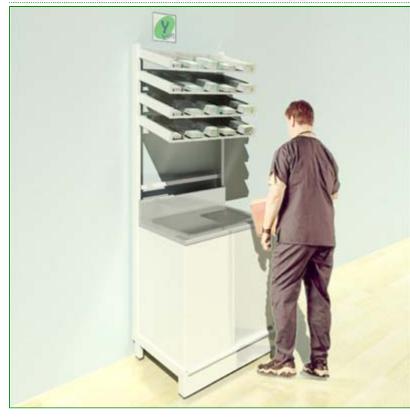

#### Assembly

- 4 x Narrow Depth Pull-out Shelves with Divider Sets
- 1 x Base Plinth Drawer or low base
- 1 x Sink Cover Panel with Doors
- 2 x Slotted Perimeter Uprights
- 1 x Work Surface (per bay)
- 2 x Work Surface Brackets

HTM64 Hospital and Lab grade Sink and Taps POA

- Easy to assemble and install with minimal tools required.
- Pullout shelves have clear fronts increasing visibility of products.
- Sloping pullout shelves assist "First In First Out" medicine storage principle.
- Divider system available.
- Deep drawers for bulkier items.
- Clear labelling system.
- · Optional Plinth drawers for additional storage. Subject to availability