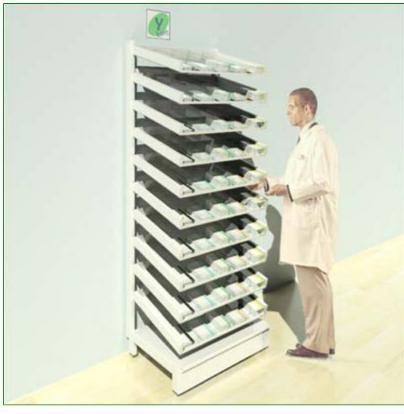

# **Pharmacy Pullout Shelf**

A full height shelving module can take up to 10 pullout shelves for maximum stock density. Shelving units can be easily linked to create longer runs which suit the space available. Modules will also lock together back to back to create a free standing island unit.

- · Pullout shelves extend fully on heavy duty drawer runners to allow easy access to rear.
- · Plastic dividers help ensure that different products, strengths and formulations do not become mixed or confused.
- The angle of the shelf allows the stock to slide forward ensuring "first in, first out".
- · All shelves can be locked in the open position ideal for restocking.
- · Reduced depth shelves place above the work surface for handy storage that doesn't interfere with dispensing operations.
- Half width shelves and base plinths create a smaller module so that all available space can be used.
- · Flexible labelling system helps identify stock location quickly. Use A-Z or insert you own labels.
- All shelves can be fitted into the system in a horizontal position if required.
- Stock up to four times more than traditional flat shelving.
- The use of sloping pull-out drawers that enable stock to be seen and easily retrieved may also help reduce selection errors.

# FY Full Height Pharmacy Drawer & Shelving Units

The variety of components in Y Series provides a wide range of solutions for your pharmacy storage requirements. The components include shelves, drawers, work surfaces, bin racking, monitor brackets, book shelves and much more. Customised pharmacy shelving assemblies can be assembled to suit the individual requirements of the user; below we have listed our most popular pharmacy shelving setups.