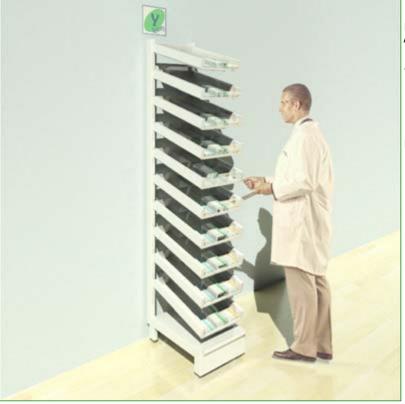

# **Pharmacy Pullout Shelf**

A full height shelving module can take up to 10 pullout shelves for maximum stock density. Shelving units can be easily linked to create longer runs which suit the space available. Modules will also lock together back to back to create a free standing island unit.

- · Pullout shelves extend fully on heavy duty drawer runners to allow easy access to rear.
- · Plastic dividers help ensure that different products, strengths and formulations do not become mixed or confused.
- The angle of the shelf allows the stock to slide forward ensuring "first in, first out".
- · All shelves can be locked in the open position ideal for restocking.
- · Reduced depth shelves place above the work surface for handy storage that doesn't interfere with dispensing operations.
- Half width shelves and base plinths create a smaller module so that all available space can be used.
- · Flexible labelling system helps identify stock location quickly. Use A-Z or insert you own labels.
- All shelves can be fitted into the system in a horizontal position if required.
- Stock up to four times more than traditional flat shelving.
- The use of sloping pull-out drawers that enable stock to be seen and easily retrieved may also help reduce selection errors.