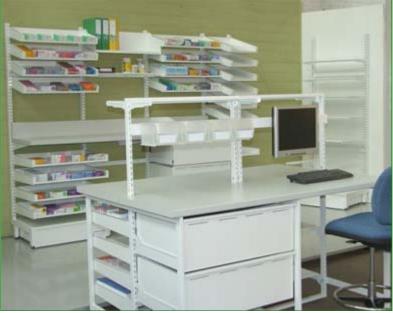

# **Pharmacy Pullout Shelf**

A full height shelving module can take up to 10 pullout shelves for maximum stock density. Shelving units can be easily linked to create longer runs which suit the space available. Modules will also lock together back to back to create a free standing island unit.

- · Pullout shelves extend fully on heavy duty drawer runners to allow easy access to rear.
- · Plastic dividers help ensure that different products, strengths and formulations do not become mixed or confused.
- The angle of the shelf allows the stock to slide forward ensuring "first in, first out".
- · All shelves can be locked in the open position ideal for restocking.
- · Reduced depth shelves place above the work surface for handy storage that doesn't interfere with dispensing operations.
- Half width shelves and base plinths create a smaller module so that all available space can be used.
- · Flexible labelling system helps identify stock location quickly. Use A-Z or insert you own labels.
- All shelves can be fitted into the system in a horizontal position if required.
- Stock up to four times more than traditional flat shelving.
- The use of sloping pull-out drawers that enable stock to be seen and easily retrieved may also help reduce selection errors.

# FY Full Height Pharmacy Drawer & Shelving Units

The variety of components in Y Series provides a wide range of solutions for your pharmacy storage requirements. The components include shelves, drawers, work surfaces, bin racking, monitor brackets, book shelves and much more. Customised pharmacy shelving assemblies can be assembled to suit the individual requirements of the user; below we have listed our most popular pharmacy shelving setups.