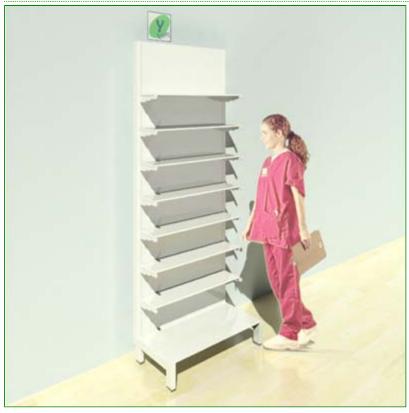

# FY\_001T Full Height Pharmacy Shelving

Product Code: FPD-08708 Ask for dimension options

#### Assembly

- Up to 10 x pull-out Shelves with Divider Sets
- 2 x Slotted Perimeter Uprights
- Optional Base Plinth Drawer or low base.

- Easy to assemble and install with minimal tools required.
- Pullout shelves have clear fronts increasing visibility of products.
- Sloping pullout shelves assist "First In First Out" medicine storage principle.
- Divider system available.
- Deep drawers for bulkier items.
- Clear labelling system.
- Optional Plinth drawers for additional storage. Subject to availability