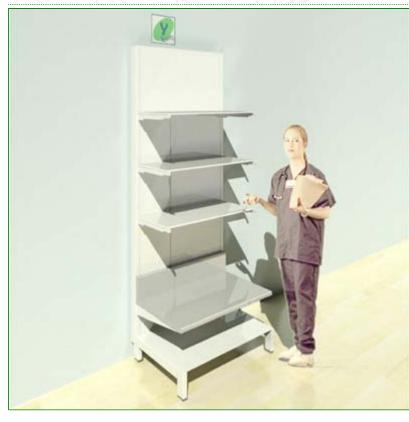

# **Pharmacy Pullout Shelf**

A full height shelving module can take up to 10 pullout shelves for maximum stock density. Shelving units can be easily linked to create longer runs which suit the space available. Modules will also lock together back to back to create a free standing island unit.

- · Pullout shelves extend fully on heavy duty drawer runners to allow easy access to rear.
- · Plastic dividers help ensure that different products, strengths and formulations do not become mixed or confused.
- The angle of the shelf allows the stock to slide forward ensuring "first in, first out".
- · All shelves can be locked in the open position ideal for restocking.
- · Reduced depth shelves place above the work surface for handy storage that doesn't interfere with dispensing operations.
- Half width shelves and base plinths create a smaller module so that all available space can be used.
- · Flexible labelling system helps identify stock location quickly. Use A-Z or insert you own labels.
- All shelves can be fitted into the system in a horizontal position if required.
- Stock up to four times more than traditional flat shelving.
- The use of sloping pull-out drawers that enable stock to be seen and easily retrieved may also help reduce selection errors.