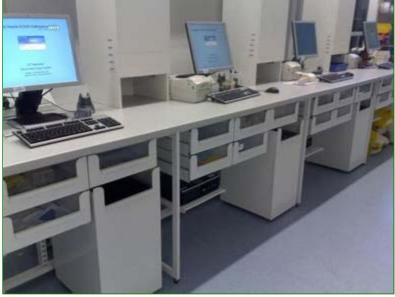

# BY Pharmacy Work Stations & Bench Drawers

Create an individual free standing island work space. Designed to take any combination of shelves and drawers to provide an efficient working environment that suits staff and workflow. Variable in length - available in 760mm width modules to suit available space.

- · Easy to assemble and install with minimal tools required.
- · Pullout shelves have clear fronts increasing visibility of products.
- · Sloping pullout shelves asist "First In First Out" medicine storage principle.
- High quality work surfaces with upstands if required.
- Divider system.
- · Deep drawers for bulkier items.
- Clear labelling system.
- · Plinth drawers for additional storage.