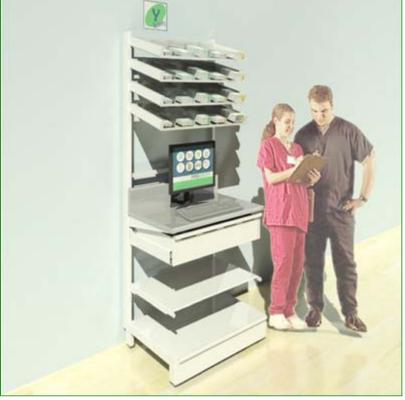

#### Assembly

- 2 x Bookshelves
- 1 x Monitor Bracket
- 2 x Slotted Perimeter Uprights
- 1 x Work Surface (per bay)
- 2 x Work Surface Brackets

#### FY\_009T Full Height Pharmacy Shelving

Product Code: FPD-08716 Ask for dimensions