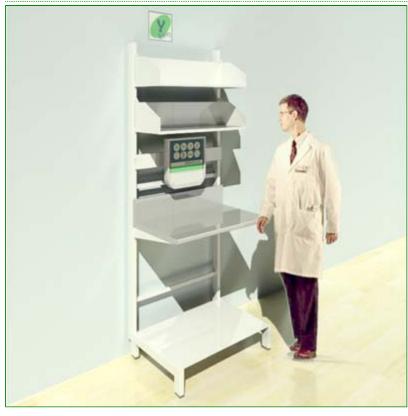

#### Pharmacy Work Surfaces

- Hard wearing integrated work surfaces that are adjustable in height to provide ergonomically suitable conditions.
- Grey colour contrasts well with white pills.
- The work surfaces are located into the slotted upright system so could be moved in future if work flow developed or changed.
- Sink unit can be fitted into top.
- Upstand at rear will take electric sockets to provide power close to where you need it.
- Retractable work surfaces Handy surface that pulls out when needed and is safely stored at all other times.

#### Features

Sliding Bracket

Work Surface Upstand

Work Station Work Surface

Work Surface

Healthcare Workspace Specialists