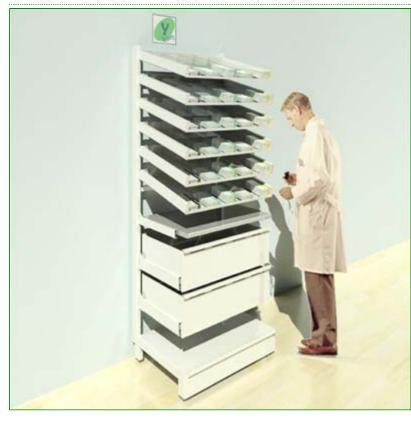

#### **Pharmacy Storage Drawers**

The pharmacy deep drawers have been design for storage of bulkier items and finished prescriptions.

- Heavy duty drawer runners mean that up to around 25kg can be stored in each drawer.
- · Optional covers improves data protection when used with finished scripts or creates an extratemporary work surface ideal for re-stocking.
- PVC label holders help to create a finished prescription retrieval system or insert your own labels for quickly identifying stock positions.
- · Base plinth storage unit takes bulkier items and is removable to aid floor cleaning.

#### Features

Labelling Kit

**Plinth Drawer** 

**Optional Top Shelf** 

Y Pharmacy Drawers in Shelving Unit

Pharmacy Deep Drawers And Plinth Drawers

Healthcare Workspace Specialists