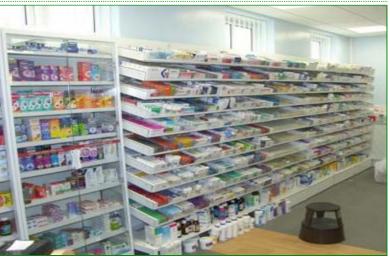

# **Pharmacy Pullout Shelf**

A full height shelving module can take up to 10 pullout shelves for maximum stock density. Shelving units can be easily linked to create longer runs which suit the space available. Modules will also lock together back to back to create a free standing island unit.

- · Pullout shelves extend fully on heavy duty drawer runners to allow easy access to rear.
- · Plastic dividers help ensure that different products, strengths and formulations do not become mixed or confused.
- The angle of the shelf allows the stock to slide forward ensuring "first in, first out".
- · All shelves can be locked in the open position ideal for restocking.
- · Reduced depth shelves place above the work surface for handy storage that doesn't interfere with dispensing operations.
- Half width shelves and base plinths create a smaller module so that all available space can be used.
- · Flexible labelling system helps identify stock location quickly. Use A-Z or insert you own labels.
- All shelves can be fitted into the system in a horizontal position if required.
- Stock up to four times more than traditional flat shelving.
- The use of sloping pull-out drawers that enable stock to be seen and easily retrieved may also help reduce selection errors.