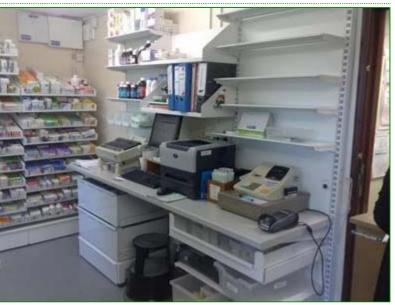

#### Dispensary Solutions, RX Shelving & Pharmacy Design Smart solutions for your pharmaceutical storage requirements – X Y Z series

FPD Group Ltd supply a huge range of dispensary equipment to pharmacy shopfitters and healthcare organisations. Our design team are available to answer architects, estimators and end users questions.

Please browse through our product collections, if you cannot find a system that suits your requirements call our sales team.

X Series Pharmacy Drawer Systems

Y Series Pharmacy Pullout Shelves

Z Series Pharmacy Drawer Systems

# FY Full Height Pharmacy Drawer & Shelving Units

The variety of components in Y Series provides a wide range of solutions for your pharmacy storage requirements. The components include shelves, drawers, work surfaces, bin racking, monitor brackets, book shelves and much more. Customised pharmacy shelving assemblies can be assembled to suit the individual requirements of the user; below we have listed our most popular pharmacy shelving setups.