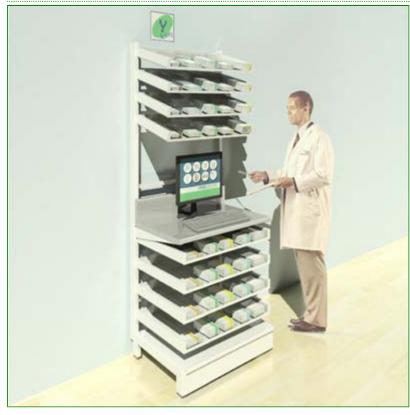

#### FY\_009T Full Height Pharmacy Shelving

Product Code: FPD-08716 Ask for dimensions

#### Assembly

- 2 x Bookshelves
- 1 x Monitor Bracket
- 2 x Slotted Perimeter Uprights
- 1 x Work Surface (per bay)
- 2 x Work Surface Brackets