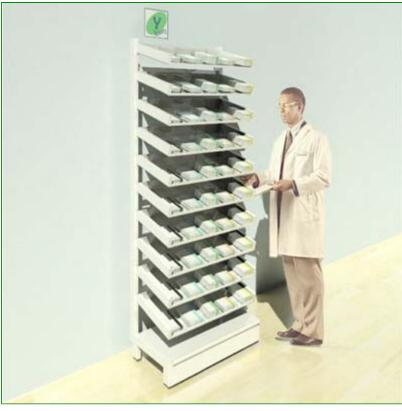

# **Pharmacy Pullout Shelf**

A full height shelving module can take up to 10 pullout shelves for maximum stock density. Shelving units can be easily linked to create longer runs which suit the space available. Modules will also lock together back to back to create a free standing island unit.

- · Pullout shelves extend fully on heavy duty drawer runners to allow easy access to rear.
- · Plastic dividers help ensure that different products, strengths and formulations do not become mixed or confused.
- The angle of the shelf allows the stock to slide forward ensuring "first in, first out".
- · All shelves can be locked in the open position ideal for restocking.
- · Reduced depth shelves place above the work surface for handy storage that doesn't interfere with dispensing operations.
- Half width shelves and base plinths create a smaller module so that all available space can be used.
- · Flexible labelling system helps identify stock location quickly. Use A-Z or insert you own labels.
- All shelves can be fitted into the system in a horizontal position if required.
- Stock up to four times more than traditional flat shelving.
- The use of sloping pull-out drawers that enable stock to be seen and easily retrieved may also help reduce selection errors.

Pharma Drawer Full Height Shelving - Up to Ten Shelves Per Bay

Healthcare Workspace Specialists