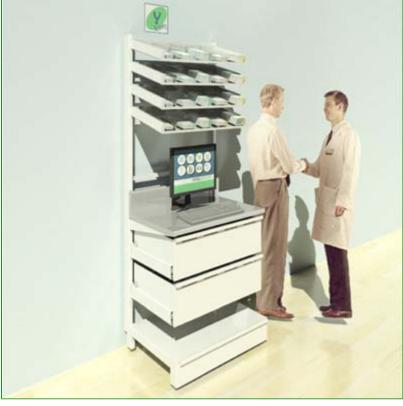

#### FY\_009T Full Height Pharmacy Shelving

Product Code: FPD-08716 Ask for dimensions

#### Assembly

- 2 x Bookshelves
- 1 x Monitor Bracket
- 2 x Slotted Perimeter Uprights
- 1 x Work Surface (per bay)
- 2 x Work Surface Brackets