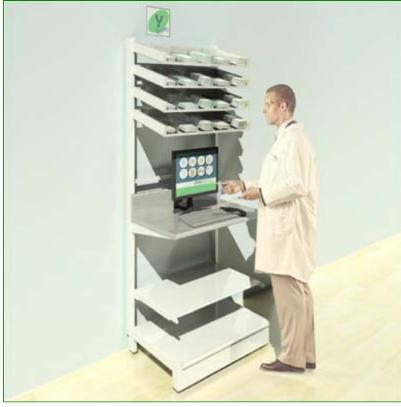

#### Pharmacy Work Surfaces

- Hard wearing integrated work surfaces that are adjustable in height to provide ergonomically suitable conditions.
- Grey colour contrasts well with white pills.
- The work surfaces are located into the slotted upright system so could be moved in future if work flow developed or changed.
- Sink unit can be fitted into top.
- Upstand at rear will take electric sockets to provide power close to where you need it.
- Retractable work surfaces Handy surface that pulls out when needed and is safely stored at all other times.

#### Features

Sliding Bracket

Work Surface Upstand

Work Station Work Surface

Work Surface

Healthcare Workspace Specialists