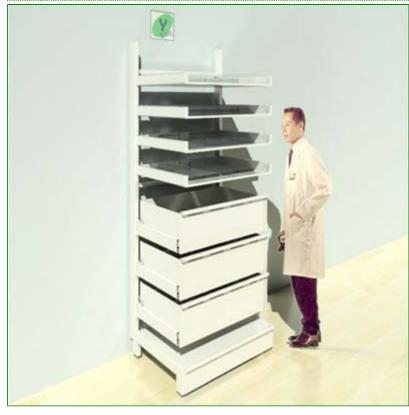

#### **Pharmacy Shelving Popular Setups**

**FY\_001T Full Height Pharmacy Shelving** 8 x Pull-out Shelves with Divider Sets 2 x Slotted Perimeter Uprights Product Code: FPD-08708

**FY\_002T Full Height Pharmacy Shelving** 6 x Pull-out Shelves with Divider Sets 1 x Base Plinth Drawer with Divider Sets 2 x Slotted Perimeter Uprights 2 x Deep Storage Drawer with Divider Sets Product Code: FPD-08709