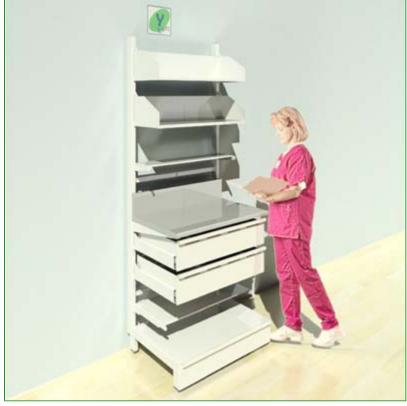

# **Pharmacy Pullout Shelf**

A full height shelving module can take up to 10 pullout shelves for maximum stock density. Shelving units can be easily linked to create longer runs which suit the space available. Modules will also lock together back to back to create a free standing island unit.

- · Pullout shelves extend fully on heavy duty drawer runners to allow easy access to rear.
- · Plastic dividers help ensure that different products, strengths and formulations do not become mixed or confused.
- The angle of the shelf allows the stock to slide forward ensuring "first in, first out".
- · All shelves can be locked in the open position ideal for restocking.
- · Reduced depth shelves place above the work surface for handy storage that doesn't interfere with dispensing operations.
- Half width shelves and base plinths create a smaller module so that all available space can be used.
- · Flexible labelling system helps identify stock location quickly. Use A-Z or insert you own labels.
- All shelves can be fitted into the system in a horizontal position if required.
- Stock up to four times more than traditional flat shelving.
- The use of sloping pull-out drawers that enable stock to be seen and easily retrieved may also help reduce selection errors.