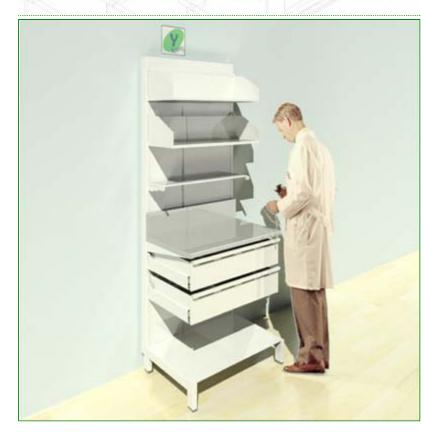

#### **Pharmacy Storage Drawers**

The pharmacy deep drawers have been design for storage of bulkier items and finished prescriptions.

- Heavy duty drawer runners mean that up to around 25kg can be stored in each drawer.
- · Optional covers improves data protection when used with finished scripts or creates an extratemporary work surface ideal for re-stocking.
- PVC label holders help to create a finished prescription retrieval system or insert your own labels for quickly identifying stock positions.
- · Base plinth storage unit takes bulkier items and is removable to aid floor cleaning.