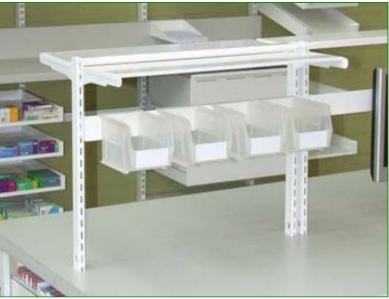

# **Pharmacy Pullout Shelf**

A full height shelving module can take up to 10 pullout shelves for maximum stock density. Shelving units can be easily linked to create longer runs which suit the space available. Modules will also lock together back to back to create a free standing island unit.

- · Pullout shelves extend fully on heavy duty drawer runners to allow easy access to rear.
- · Plastic dividers help ensure that different products, strengths and formulations do not become mixed or confused.
- The angle of the shelf allows the stock to slide forward ensuring "first in, first out".
- · All shelves can be locked in the open position ideal for restocking.
- · Reduced depth shelves place above the work surface for handy storage that doesn't interfere with dispensing operations.
- Half width shelves and base plinths create a smaller module so that all available space can be used.
- · Flexible labelling system helps identify stock location quickly. Use A-Z or insert you own labels.
- All shelves can be fitted into the system in a horizontal position if required.
- Stock up to four times more than traditional flat shelving.
- The use of sloping pull-out drawers that enable stock to be seen and easily retrieved may also help reduce selection errors.