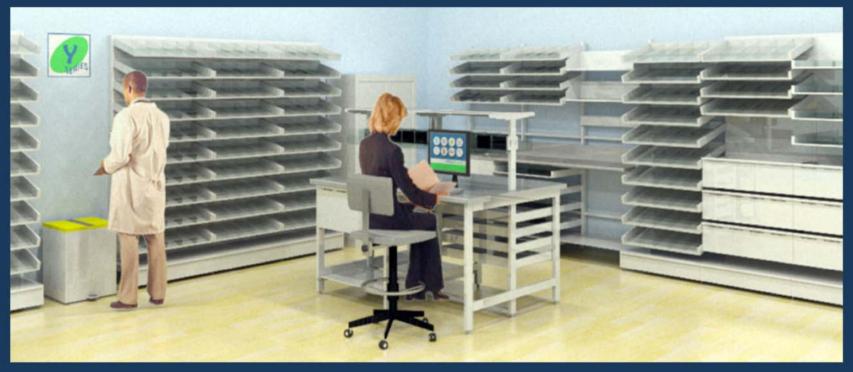

# **Pharmacy Pullout Shelf**

A full height shelving module can take up to 10 pullout shelves for maximum stock density. Shelving units can be easily linked to create longer runs which suit the space available. Modules will also lock together back to back to create a free standing island unit.

# FY Full Height Pharmacy Drawer & Shelving Units

The variety of components in Y Series provides a wide range of solutions for your pharmacy storage requirements. The components include shelves, drawers, work surfaces, bin racking, monitor brackets, book shelves and much more. Customised pharmacy shelving assemblies can be assembled to suit the individual requirements of the user; below we have listed our most popular pharmacy shelving setups.

Pharma Drawer Full Height Shelving - Up to Ten Shelves Per Bay

Healthcare Workspace Specialists