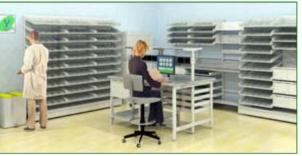

# FY Full Height Pharmacy Drawer & Shelving Units

The variety of components in Y Series provides a wide range of solutions for your pharmacy storage requirements. The components include shelves, drawers, work surfaces, bin racking, monitor brackets, book shelves and much more. Customised pharmacy shelving assemblies can be assembled to suit the individual requirements of the user; below we have listed our most popular pharmacy shelving setups.

Pharma Drawer Full Height Shelving - Up to Ten Shelves Per Bay

Healthcare Workspace Specialists