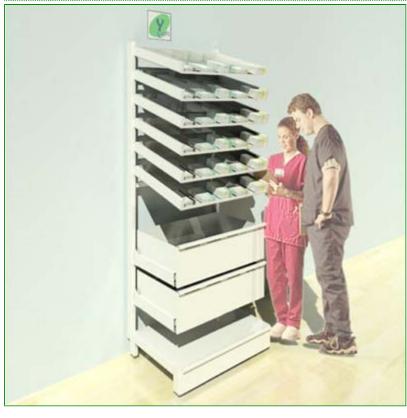

#### **Pharmacy Storage Drawers**

The pharmacy deep drawers have been design for storage of bulkier items and finished prescriptions.

- Heavy duty drawer runners mean that up to around 25kg can be stored in each drawer.
- · Optional covers improves data protection when used with finished scripts or creates an extratemporary work surface ideal for re-stocking.
- PVC label holders help to create a finished prescription retrieval system or insert your own labels for quickly identifying stock positions.
- · Base plinth storage unit takes bulkier items and is removable to aid floor cleaning.

#### Features

Labelling Kit

**Plinth Drawer** 

**Optional Top Shelf** 

Y Pharmacy Drawers in Shelving Unit

Pharmacy Deep Drawers And Plinth Drawers

Healthcare Workspace Specialists