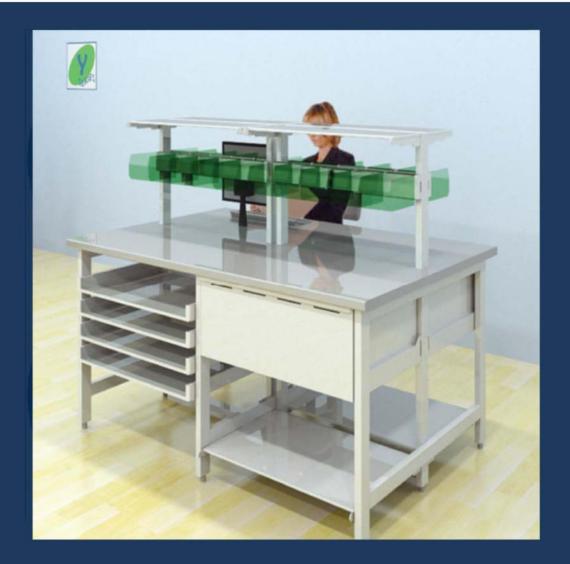

# BY Pharmacy Work Stations & Bench Drawers

Create an individual free standing island work space. Designed to take any combination of shelves and drawers to provide an efficient working environment that suits staff and workflow. Variable in length - available in 760mm width modules to suit available space.

- · Easy to assemble and install with minimal tools required.
- · Pullout shelves have clear fronts increasing visibility of products.
- · Sloping pullout shelves asist "First In First Out" medicine storage principle.
- High quality work surfaces with upstands if required.
- Divider system.
- · Deep drawers for bulkier items.
- Clear labelling system.
- · Plinth drawers for additional storage.

BY\_2D Two Module Double Sided Pharmacy Work Station