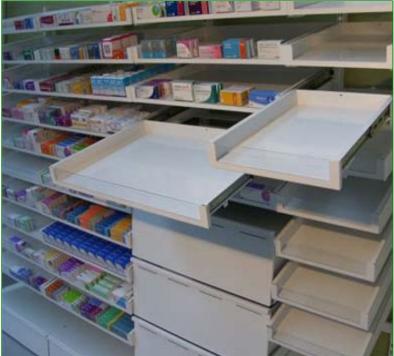

# **Pharmacy Pullout Shelf**

A full height shelving module can take up to 10 pullout shelves for maximum stock density. Shelving units can be easily linked to create longer runs which suit the space available. Modules will also lock together back to back to create a free standing island unit.

- · Pullout shelves extend fully on heavy duty drawer runners to allow easy access to rear.
- · Plastic dividers help ensure that different products, strengths and formulations do not become mixed or confused.
- The angle of the shelf allows the stock to slide forward ensuring "first in, first out".
- · All shelves can be locked in the open position ideal for restocking.
- · Reduced depth shelves place above the work surface for handy storage that doesn't interfere with dispensing operations.
- Half width shelves and base plinths create a smaller module so that all available space can be used.
- · Flexible labelling system helps identify stock location quickly. Use A-Z or insert you own labels.
- All shelves can be fitted into the system in a horizontal position if required.
- Stock up to four times more than traditional flat shelving.
- The use of sloping pull-out drawers that enable stock to be seen and easily retrieved may also help reduce selection errors.

# FY Full Height Pharmacy Drawer & Shelving Units

The variety of components in Y Series provides a wide range of solutions for your pharmacy storage requirements. The components include shelves, drawers, work surfaces, bin racking, monitor brackets, book shelves and much more. Customised pharmacy shelving assemblies can be assembled to suit the individual requirements of the user; below we have listed our most popular pharmacy shelving setups.

Pharma Drawer Full Height Shelving - Up to Ten Shelves Per Bay

Healthcare Workspace Specialists