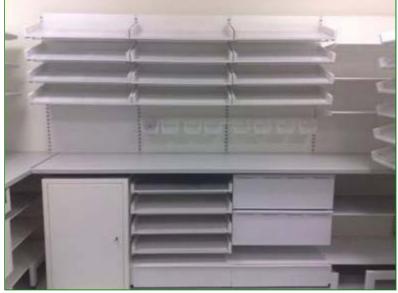

# **Pharmacy Pullout Shelf**

A full height shelving module can take up to 10 pullout shelves for maximum stock density. Shelving units can be easily linked to create longer runs which suit the space available. Modules will also lock together back to back to create a free standing island unit.

# FY Full Height Pharmacy Drawer & Shelving Units

The variety of components in Y Series provides a wide range of solutions for your pharmacy storage requirements. The components include shelves, drawers, work surfaces, bin racking, monitor brackets, book shelves and much more. Customised pharmacy shelving assemblies can be assembled to suit the individual requirements of the user; below we have listed our most popular pharmacy shelving setups.