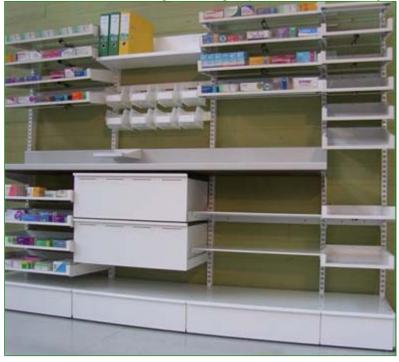

#### **Pharmacy Storage Drawers**

The pharmacy deep drawers have been design for storage of bulkier items and finished prescriptions.

- Heavy duty drawer runners mean that up to around 25kg can be stored in each drawer.
- · Optional covers improves data protection when used with finished scripts or creates an extratemporary work surface ideal for re-stocking.
- PVC label holders help to create a finished prescription retrieval system or insert your own labels for quickly identifying stock positions.
- · Base plinth storage unit takes bulkier items and is removable to aid floor cleaning.

#### Features

Labelling Kit

**Plinth Drawer** 

**Optional Top Shelf** 

Y Pharmacy Drawers in Shelving Unit

Pharmacy Deep Drawers And Plinth Drawers

Healthcare Workspace Specialists