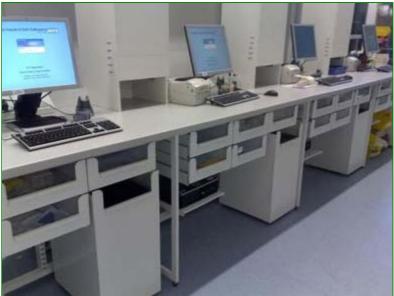

# BY Pharmacy Work Stations & Bench Drawers

Create an individual free standing island work space. Designed to take any combination of shelves and drawers to provide an efficient working environment that suits staff and workflow. Variable in length - available in 760mm width modules to suit available space.

- · Easy to assemble and install with minimal tools required.
- · Pullout shelves have clear fronts increasing visibility of products.
- · Sloping pullout shelves asist "First In First Out" medicine storage principle.
- High quality work surfaces with upstands if required.
- Divider system.
- · Deep drawers for bulkier items.
- Clear labelling system.
- · Plinth drawers for additional storage.