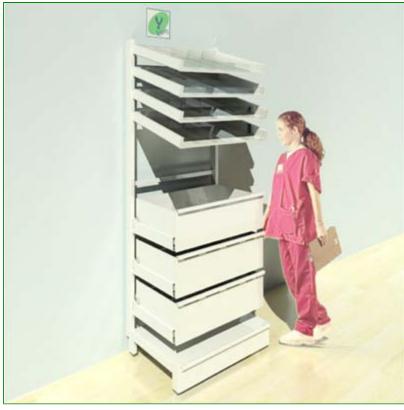

#### **Pharmacy Storage Drawers**

The pharmacy deep drawers have been design for storage of bulkier items and finished prescriptions.

- Heavy duty drawer runners mean that up to around 25kg can be stored in each drawer.
- · Optional covers improves data protection when used with finished scripts or creates an extratemporary work surface ideal for re-stocking.
- PVC label holders help to create a finished prescription retrieval system or insert your own labels for quickly identifying stock positions.
- · Base plinth storage unit takes bulkier items and is removable to aid floor cleaning.

#### Features

Labelling Kit

**Plinth Drawer** 

**Optional Top Shelf** 

Y Pharmacy Drawers in Shelving Unit

Pharmacy Deep Drawers And Plinth Drawers

Healthcare Workspace Specialists